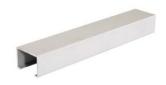

## 8770 Cubicle Track

Track Dimensions: 1-1/8" wide x 3/4" high

6063-T5 Extruded Aluminum with Commercial Clear Satin Anodized Finish

Curved on 14" Radius (Fixed Radius) Standard Bends are 90-Degrees and 45-Degrees

Standard Installation is Ceiling Mount Directly to Ceiling

Track is Not Pre-Drilled

Suspension Components are Available to Suspend Track Below Ceiling to Avoid Obstructions (Light Fixtures, Vents, Fire Sprinklers, etc.)