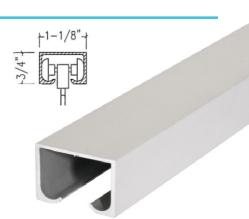

## 8770 Cubicle Track

Track Dimensions: 1-1/8" wide x 3/4" high

6063-T5 Extruded Aluminum with Commercial Clear Satin Anodized Finish

Curved on 14" Radius (Fixed Radius) Standard Bends are 90-Degrees and 45-Degrees