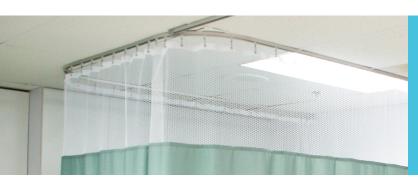

Primary Use is for Privacy Curtains in Hospitals, Nursing Homes and Doctor's Offices

Standard Installation is Ceiling Mount Directly to Ceiling

Track is Not Pre-Drilled

Suspension Components are Available to Suspend Track Below Ceiling to Avoid Obstructions (Light Fixtures, Vents, Fire Sprinklers, etc.)